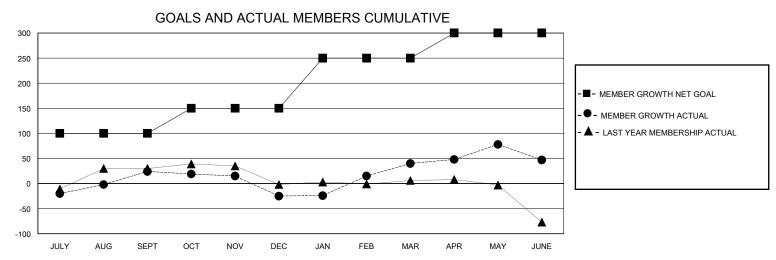

## GOALS AND ACTUAL NEW CLUBS CUMULATIVE - CURRENT YEAR GOALS FOR NEW CLUBS - CURRENT YEAR ACTUAL NEW CLUBS ▲ - LAST YEAR ACTUAL NEW CLUBS AUG SEPT OCT NOV DEC JAN FEB MAR JULY APR MAY JUNE

| DROPPED CLUBS: 2            |     | 38 CLUBS OF 62 ADDED 1 OR MORE<br>NEW MEMBERS | GENDER DISTRIBUTION  MALE 1,668 (77.83%)  FEMALE 475 (22.17%) |               |     |
|-----------------------------|-----|-----------------------------------------------|---------------------------------------------------------------|---------------|-----|
| DROPPED MEMBERS             |     |                                               | FEMALE                                                        | 473 (22.17 %) |     |
| DECEASED                    | 10  | CLICK HERE FOR CUMULATIVE                     | TOTAL FAMILY UNIT MEMBERS                                     |               | 765 |
| CLUB CANCELLED 28 OTHER 206 |     | MEMBERSHIP DATA                               | FAMILY MEMBERS PAYING HALF                                    |               | 388 |
| TOTAL                       | 244 |                                               | 5525                                                          |               |     |